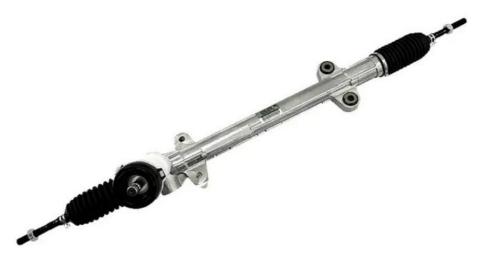

#### **Product Description**

OEM 56500-2H000 Power Steering Rack Used For Hyundai Elantra Veloster 56500 2H000

#### **Product Description:**

The power steering rack, also referred to as a steering gear or steering rack and pinion, is an essential part of a vehicle's power steering system. It is capable of converting the rotational motion of the steering wheel into lateral or linear motion so that it can correspondingly control the direction of the front wheels.