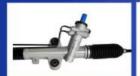

# Automobile Power Steering Rack Part 56500-2H000 565002H000 TS16949

#### **Product Description**

OEM 56500-2H000 Power Steering Rack Used For Hyundai Elantra Veloster 56500 2H000

#### **Product Description:**

The power steering rack, also referred to as a steering gear or steering rack and pinion, is an essential part of a vehicle's power steering system. It is capable of converting the rotational motion of the steering wheel into lateral or linear motion so that it can correspondingly control the direction of the front wheels.

Overall, the purpose of the steering rack is to provide crisp and accurate steering feel. Without the power steering rack, drivers would have to use extra effort to turn the wheel, making it very difficult to drive safely.

#### Features:

Our **power steering rack** is crafted from premium materials for superior construction. Robust metal components and precision-engineered gear ensure strength, durability, and long-lasting performance. It converts the rotational motion of the steering wheel into lateral or linear motion, providing precise steering control and an overall enhanced handling and maneuverability.

We also designed our power steering rack to work seamlessly with the power steering system, providing the necessary assistance to reduce the effort required to turn the steering wheel. This helps in effortless maneuvering, especially at low speeds and during parking maneuvers. Plus, high-quality seals and bearings lessen friction and keep the operation smooth and quiet, providing you with a comfortable driving experience and reduced noise and vibration.

Finally, our power steering rack is guaranteed to meet or exceed industry standards. It is manufactured by trusted quality-conscious suppliers, so you can be sure that you're getting a reliable and durable product of superior craftsmanship.