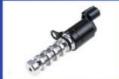

#### **Product Description**

OEM 56500-2H000 Power Steering Rack Used For Hyundai Elantra Veloster 56500 2H000

#### **Product Description:**

The power steering rack, also referred to as a steering gear or steering rack and pinion, is an essential part of a vehicle's power steering system. It is capable of converting the rotational motion of the steering wheel into lateral or linear motion so that it can correspondingly control the direction of the front wheels.

Overall, the purpose of the steering rack is to provide crisp and accurate steering feel. Without the power steering rack, drivers would have to use extra effort to turn the wheel, making it very difficult to drive safely.