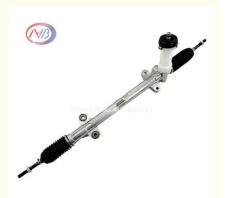

# Automobile Power Steering Rack Part 56500-2H000 565002H000 TS16949

### **Product Specification**

Name: Power Steering Rack

Applications: AutomobileSize: Customized

• OEM: 56500-2H000 565002H000

Brand: NABOStandard: TS16949

Highlight: Automobile Power Steering Rack,

Power Steering Rack Part, 56500-2H000

#### **Product Description**

OEM 56500-2H000 Power Steering Rack Used For Hyundai Elantra Veloster 56500 2H000