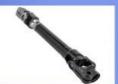

# Automobile Power Steering Rack Part 56500-2H000 565002H000 TS16949

#### **Product Description**

OEM 56500-2H000 Power Steering Rack Used For Hyundai Elantra Veloster 56500 2H000

#### **Product Description:**

The power steering rack, also referred to as a steering gear or steering rack and pinion, is an essential part of a vehicle's power steering system. It is capable of converting the rotational motion of the steering wheel into lateral or linear motion so that it can correspondingly control the direction of the front wheels.

Overall, the purpose of the steering rack is to provide crisp and accurate steering feel. Without the power steering rack, drivers would have to use extra effort to turn the wheel, making it very difficult to drive safely.