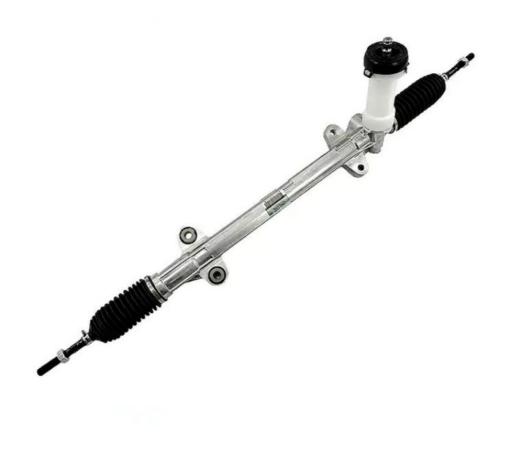

#### **Product Description**

OEM 56500-2H000 Power Steering Rack Used For Hyundai Elantra Veloster 56500 2H000

#### **Product Description:**

The power steering rack, also referred to as a steering gear or steering rack and pinion, is an essential part of a vehicle's power steering system. It is capable of converting the rotational motion of the steering wheel into lateral or linear motion so that it can correspondingly control the direction of the front wheels.

Overall, the purpose of the steering rack is to provide crisp and accurate steering feel. Without the power steering rack, drivers would have to use extra effort to turn the wheel, making it very difficult to drive safely.