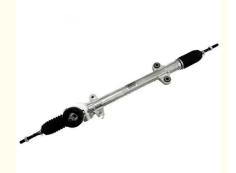

# Automobile Power Steering Rack Part 56500-2H000 565002H000 TS16949

### **Product Specification**

Name: Power Steering Rack

Applications: AutomobileSize: Customized

• OEM: 56500-2H000 565002H000

Brand: NABOStandard: TS16949

Highlight: Automobile Power Steering Rack,

Power Steering Rack Part, 56500-2H000

#### **Product Description**

OEM 56500-2H000 Power Steering Rack Used For Hyundai Elantra Veloster 56500 2H000