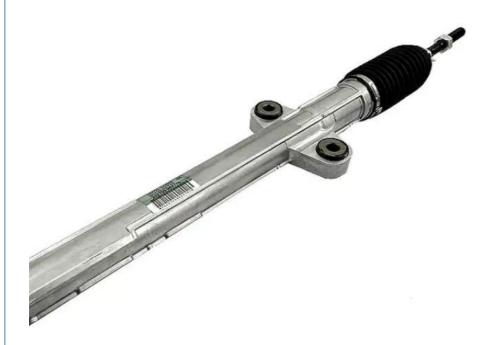

#### Features:

Our **power steering rack** is crafted from premium materials for superior construction. Robust metal components and precision-engineered gear ensure strength, durability, and long-lasting performance. It converts the rotational motion of the steering wheel into lateral or linear motion, providing precise steering control and an overall enhanced handling and maneuverability.

We also designed our power steering rack to work seamlessly with the power steering system, providing the necessary assistance to reduce the effort required to turn the steering wheel. This helps in effortless maneuvering, especially at low speeds and during parking maneuvers. Plus, high-quality seals and bearings lessen friction and keep the operation smooth and quiet, providing you with a comfortable driving experience and reduced noise and vibration.